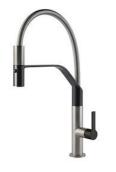

### **Mixer Tap Milanello**

Mixer Taps Code: 8425 100

### DETAILS

| Mixer type            | Single lever mixer tap with rotating barrel and flexible shower, with stainless steel covering. |
|-----------------------|-------------------------------------------------------------------------------------------------|
| Material              | AISI 304 stainless steel                                                                        |
| Texture               | Satin                                                                                           |
| Rotating angle        | 360°                                                                                            |
| Strenghtening plate   | ø50 mm                                                                                          |
| Cartrigde             | With ceramic discs                                                                              |
| Mixer hole            | ø35 mm                                                                                          |
| Max worktop thickness | 40 mm                                                                                           |