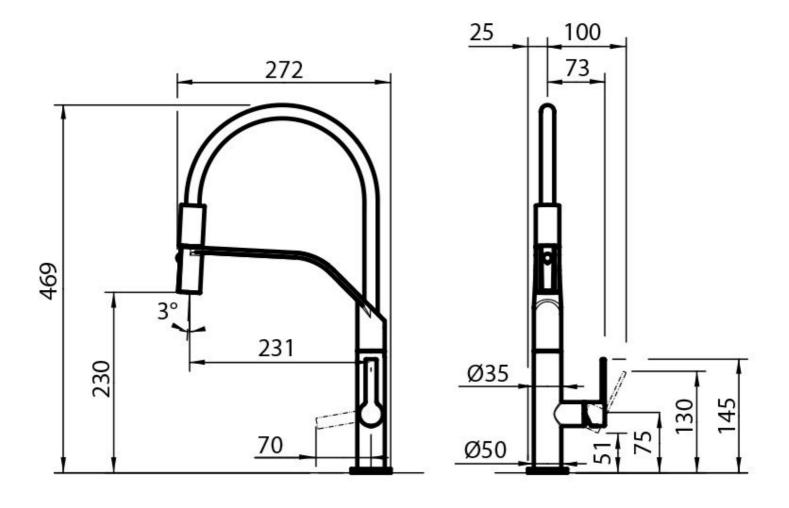

|
| Max worktop thickness | 40 mm                                                                                           |

### FEATURES

# Foster ==

| Double jet (flow and rain) | Several models are equipped with a switch to easily change the flow from continuous to shower.           |
|----------------------------|----------------------------------------------------------------------------------------------------------|
| Rotating angle             | All the taps have a wide angle of rotation. Some models even permit a full 360° rotation.                |
| Strenghtening plate        | Foster's mixer taps are equipped with the strenghtening plate that offers perfect stability on any sink. |

## Foster ==

### **TECHNICAL DATA**



# Foster ==

#### GALLERY